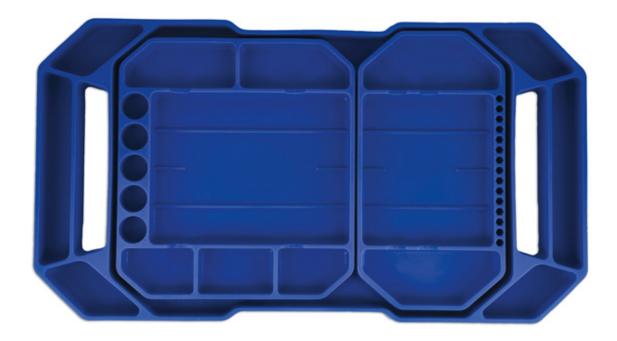

## **Additional Information**

- Small tray: 3 pockets (20mm deep) to keep tools separate for easy access & 15 Hex bit holders (1/4"). Overall size: 275 x 145 x 25mm.
- · Medium tray: 6 pockets (20mm deep) to keep tools separate for easy access & 5 socket holders (hold sockets with max. diameter of 27mm). Overall size: 257 x 232 x 25mm.
- Large tray: 7 pockets (30mm deep) to keep tools separate for easy access. Overall size: 540 x 290 x 35mm.
- Manufactured from rubber material to prevent scratches & marking.
- All trays available individually please see Laser Part Nos. 8043 (small), 8044 (medium) & 8045 (large).